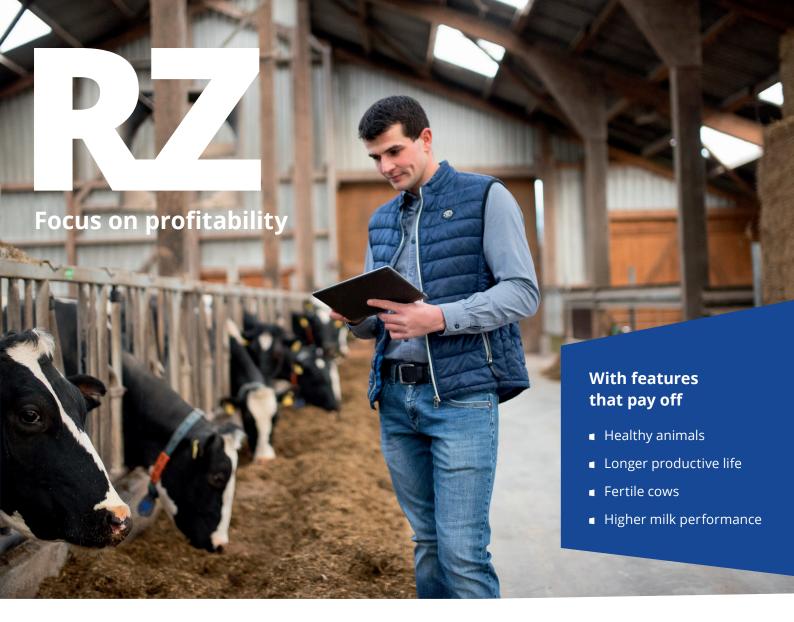

**Breeding value for more economic success** 

## Breeding Made in Germany

#### RZ€ for a profitable and healthy herd

The RZ€ focusses on the economically relevant traits of milk production:

- Indicates the economic advantage of an animal compared to an average cow.
- Is expressed in €uro (The greater the figure, the better it is).
- Based on real farm data on the economic value of the traits.
- Includes all economically relevant traits of the complete income and cost structure of dairy farming.
- Shows the influence of genetics as an economic factor and makes them comparable.

The RZ€ provides monetary advantages, which pay off in practice.